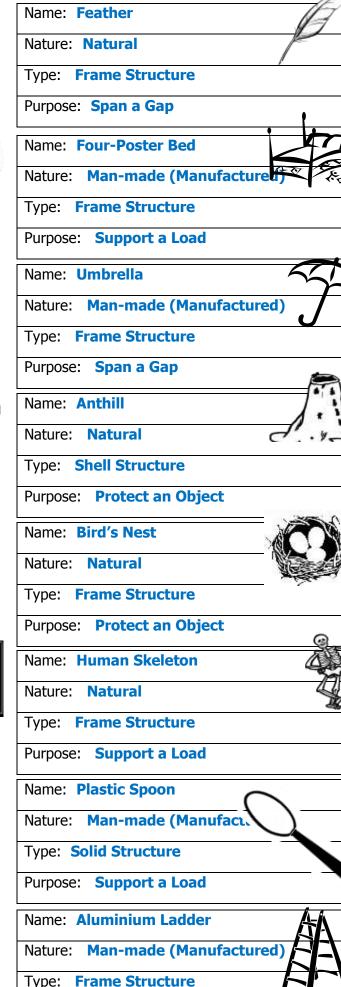

Name: Tent/Tee-Pee/Wigwam Nature: Man-made (Manufactured) Type: Frame Structure Purpose: Protect an Object Name: Honeycomb Nature: Natural Type: Shell Structure Purpose: Protect an Object Name: Spider-web Nature: Natural Type: Frame Structure Purpose: Span a Gap Name: Apple Nature: Natural Type: Solid Structure Purpose: **Protect an Object** Name: Wooden Table Nature: Man-made (Manufacture Type: Frame Structure Purpose: Support a Load Name: Steel Window Frame Nature: Man-made (Manufacture Type: Frame Structure Purpose: Span a Gap Name: Reading Glasses Nature: Man-made (Manufacture Type: Frame Structure Purpose: Span a Gap Name: Cardboard Box Nature: Man-made (Manufactured) Type: **Shell Structure** 

Purpose: Protect an Object

Purpose: Support a Load